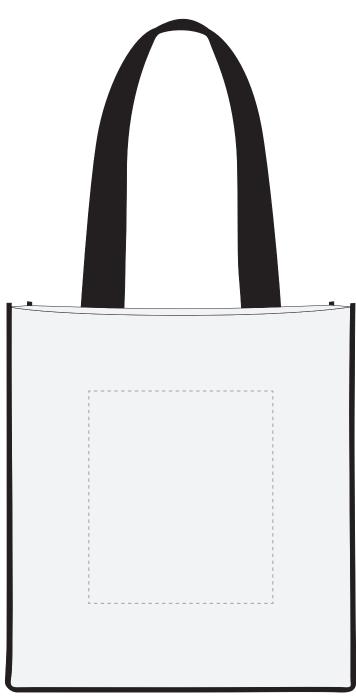

## **PANTONE REFERENCE(S)**

Full colour printing

ARTWORK SCALE 25%

Product Image for visualisation - colours may vary

The dashed line is to demonstrate print area and will not appear on your printed item

| ARTWORK SCALE 100%  Max print area: 195mm x 225mm |  |  |  |  |
|---------------------------------------------------|--|--|--|--|
| ,                                                 |  |  |  |  |
|                                                   |  |  |  |  |
| 1<br>1<br>1                                       |  |  |  |  |
| 1<br>1<br>1                                       |  |  |  |  |
| <br>                                              |  |  |  |  |
| 1                                                 |  |  |  |  |
|                                                   |  |  |  |  |
|                                                   |  |  |  |  |
|                                                   |  |  |  |  |
| 1<br>1<br>1                                       |  |  |  |  |
| 1                                                 |  |  |  |  |
|                                                   |  |  |  |  |
| !<br>!                                            |  |  |  |  |
| 1<br>1<br>1                                       |  |  |  |  |
| 1<br>1<br>1                                       |  |  |  |  |
| 1<br>1<br>1                                       |  |  |  |  |
|                                                   |  |  |  |  |
|                                                   |  |  |  |  |
| 1<br>1<br>1                                       |  |  |  |  |
| 1<br>1<br>1                                       |  |  |  |  |
| 1                                                 |  |  |  |  |
|                                                   |  |  |  |  |
| !<br>!                                            |  |  |  |  |
| 1<br>1<br>1                                       |  |  |  |  |
| 1<br>1<br>1                                       |  |  |  |  |
|                                                   |  |  |  |  |
|                                                   |  |  |  |  |
|                                                   |  |  |  |  |
| 1<br>1<br>1                                       |  |  |  |  |
| 1<br>1<br>1                                       |  |  |  |  |
|                                                   |  |  |  |  |